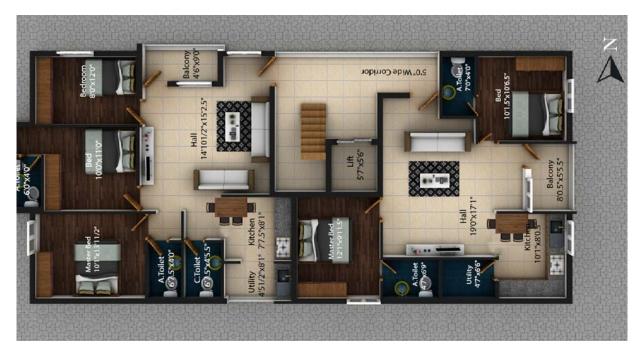

SPECIAL FEATURES









Lift

Water supply

CCTV

Genset\*

# **SPECIFICATION**

- Glazed Vitrified Tiles for flooring \*except kitchen, balcony & toilet
- Ceramic tiles for kitchen & balcony
- Glazed tiles for toilet walls upto 7' height
- · Anti-skid tiles for the toilet & floor \*
- Teak wood (or) equivalent for the main door
- Laminate finish door for bedroom & balcony with country wood frame
- Interior & Exterior walls with high quality emulsion paints.
- · PVC doors for toilet
- Titanware (or) equivalent quality sanitary fittings
- · Jaquar (or) equivalent CP fittings
- Three phase EB connection for every flat
- POP cornice in living room
- TV points in both drawing room & master bedroom
- · Water supply from borewell



TYPICAL FLOORS



**GROUND FLOOR** 





3BHK 2BHK

# CENTRAL BUS STAND CANAL GH UKKIRAKALIAMMAN TEMPLE CHATHRAM

**BUS STAND** 

# LOCATION ADVANTAGE

- Close to Ukkira Kaliyamman Kovil
- 2.5 kms from Chatram Bus Stand
- 3 kms from Central Bus Stand
- 4 kms from Trichy Railway Station



Scan the QR Code to see the Location Map







# For Booking Contact 99449 71914, 99449 71825



• Promoters • Contractors

## **Head Office**

M/s Jacpel & Co: Plot No. 8-A, Moovendar Nagar 1-Main, Near Sampoorna Bhavan, Bagalur Road Hosur - 635 109, Tamilnadu, India

Email: jacpelco@yahoo.co.in

### Site address

Jacpel's Silver Shrine Bharathiyar Street, Anna Nagar, Thennur, Tiruchirappalli