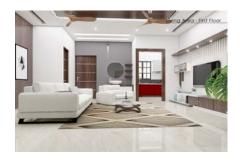

# **SPECIFICATION**

- Glazed Vitrified Tiles for flooring \*except kitchen, balcony & toilet
- Ceramic tiles for kitchen & balcony
- Glazed tiles for toilet walls upto 7' height
- · Anti-skid tiles for the toilet & floor \*
- Teak wood (or) equivalent for the main door
- Laminate finish door for bedroom & balcony with country wood frame
- Interior & Exterior walls with high quality emulsion paints.
- · PVC doors for toilet
- Titanware (or) equivalent quality sanitary fittings
- · Jaquar (or) equivalent CP fittings
- Three phase EB connection for every flat
- POP cornice in living room
- TV points in both drawing room & master bedroom
- · Water supply from borewell