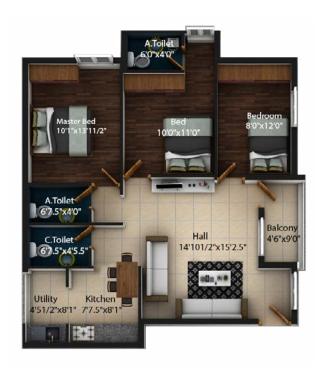

SPECIAL FEATURES









Lift

Water supply

CCTV

Genset\*

# **SPECIFICATION**

- Glazed Vitrified Tiles for flooring \*except kitchen, balcony & toilet
- Ceramic tiles for kitchen & balcony
- Glazed tiles for toilet walls upto 7' height
- · Anti-skid tiles for the toilet & floor \*
- Teak wood (or) equivalent for the main door
- Laminate finish door for bedroom & balcony with country wood frame
- Interior & Exterior walls with high quality emulsion paints.
- · PVC doors for toilet
- Titanware (or) equivalent quality sanitary fittings
- · Jaquar (or) equivalent CP fittings
- Three phase EB connection for every flat
- POP cornice in living room
- TV points in both drawing room & master bedroom
- · Water supply from borewell



TYPICAL FLOORS



**GROUND FLOOR** 





3BHK 2BHK

# CENTRAL BUS STAND CANAL GH UKKIRAKALIAMMAN TEMPLE CHATHRAM

**BUS STAND** 

# LOCATION ADVANTAGE

- Close to Ukkira Kaliyamman Kovil
- 2.5 kms from Chatram Bus Stand
- 3 kms from Central Bus Stand
- 4 kms from Trichy Railway Station



Scan the QR Code to see the Location Map







# For Booking Contact 99449 71914, 99449 71825



• Promoters • Contractors

## **Head Office**

M/s Jacpel & Co: Plot No. 8-A, Moovendar Nagar 1-Main, Near Sampoorna Bhavan, Bagalur Road Hosur - 635 109, Tamilnadu, India

Email: jacpelco@yahoo.co.in

### Site address

Jacpel's Silver Shrine Bharathiyar Street, Anna Nagar, Thennur, Tiruchirappalli