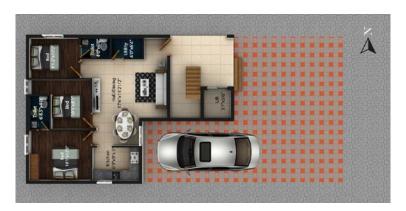

SPECIAL FEATURES









Lift

Water supply

CCTV

Genset\*

# **SPECIFICATION**

- Glazed Vitrified Tiles for flooring \*except kitchen, balcony & toilet
- Ceramic tiles for kitchen & balcony
- Glazed tiles for toilet walls upto 7' height
- · Anti-skid tiles for the toilet & floor \*
- Teak wood (or) equivalent for the main door
- Laminate finish door for bedroom & balcony with country wood frame
- Interior & Exterior walls with high quality emulsion paints.
- · PVC doors for toilet
- Titanware (or) equivalent quality sanitary fittings
- · Jaquar (or) equivalent CP fittings
- Three phase EB connection for every flat
- POP cornice in living room
- TV points in both drawing room & master bedroom
- · Water supply from borewell



TYPICAL FLOORS



**GROUND FLOOR** 





3BHK 2BHK

# CENTRAL BUS STAND CANAL GH UKKIRAKALIAMMAN TEMPLE CHATHRAM

**BUS STAND** 

# LOCATION ADVANTAGE

- Close to Ukkira Kaliyamman Kovil
- 2.5 kms from Chatram Bus Stand
- 3 kms from Central Bus Stand
- 4 kms from Trichy Railway Station



Scan the QR Code to see the Location Map







# For Booking Contact 99449 71914, 99449 71825



• Promoters • Contractors

## **Head Office**

M/s Jacpel & Co: Plot No. 8-A, Moovendar Nagar 1-Main, Near Sampoorna Bhavan, Bagalur Road Hosur - 635 109, Tamilnadu, India

Email: jacpelco@yahoo.co.in

### Site address

Jacpel's Silver Shrine Bharathiyar Street, Anna Nagar, Thennur, Tiruchirappalli