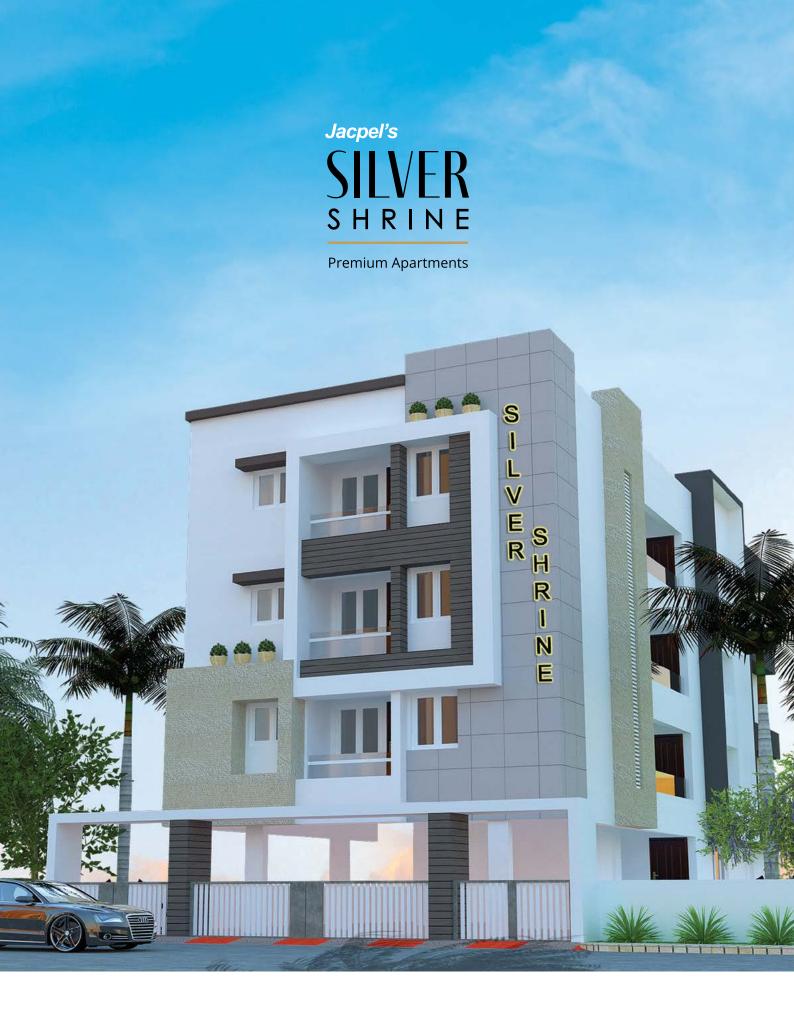

SPECIAL FEATURES

Lift

Water supply

CCTV

Genset\*

# **SPECIFICATION**

- Glazed Vitrified Tiles for flooring \*except kitchen, balcony & toilet
- Ceramic tiles for kitchen & balcony
- Glazed tiles for toilet walls upto 7' height
- · Anti-skid tiles for the toilet & floor \*
- Teak wood (or) equivalent for the main door
- Laminate finish door for bedroom & balcony with country wood frame
- Interior & Exterior walls with high quality emulsion paints.
- · PVC doors for toilet
- Titanware (or) equivalent quality sanitary fittings
- · Jaquar (or) equivalent CP fittings
- Three phase EB connection for every flat
- POP cornice in living room
- TV points in both drawing room & master bedroom
- · Water supply from borewell

### Site address

Jacpel's Silver Shrine Bharathiyar Street, Anna Nagar, Thennur, Tiruchirappalli