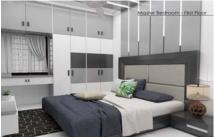

# **SPECIFICATION**

- Glazed Vitrified Tiles for flooring \*except kitchen, balcony & toilet
- Ceramic tiles for kitchen & balcony
- Glazed tiles for toilet walls upto 7' height
- · Anti-skid tiles for the toilet & floor \*
- Teak wood (or) equivalent for the main door
- Laminate finish door for bedroom & balcony with country wood frame
- Interior & Exterior walls with high quality emulsion paints.
- · PVC doors for toilet
- Titanware (or) equivalent quality sanitary fittings
- · Jaquar (or) equivalent CP fittings
- Three phase EB connection for every flat
- POP cornice in living room
- TV points in both drawing room & master bedroom
- · Water supply from borewell