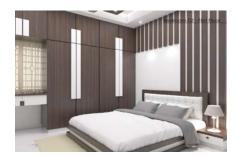

# **SPECIFICATION**

- Glazed Vitrified Tiles for flooring \*except kitchen, balcony & toilet
- Ceramic tiles for kitchen & balcony
- Glazed tiles for toilet walls upto 7' height
- · Anti-skid tiles for the toilet & floor \*
- Teak wood (or) equivalent for the main door
- Laminate finish door for bedroom & balcony with country wood frame
- Interior & Exterior walls with high quality emulsion paints.
- · PVC doors for toilet
- Titanware (or) equivalent quality sanitary fittings
- · Jaquar (or) equivalent CP fittings
- Three phase EB connection for every flat
- POP cornice in living room
- TV points in both drawing room & master bedroom
- · Water supply from borewell