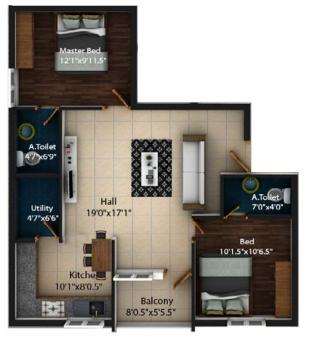

SPECIAL FEATURES









Lift

Water supply

CCTV

Genset\*

# **SPECIFICATION**

- Glazed Vitrified Tiles for flooring \*except kitchen, balcony & toilet
- Ceramic tiles for kitchen & balcony
- Glazed tiles for toilet walls upto 7' height
- · Anti-skid tiles for the toilet & floor \*
- Teak wood (or) equivalent for the main door
- Laminate finish door for bedroom & balcony with country wood frame
- Interior & Exterior walls with high quality emulsion paints.
- · PVC doors for toilet
- Titanware (or) equivalent quality sanitary fittings
- · Jaquar (or) equivalent CP fittings
- Three phase EB connection for every flat
- POP cornice in living room
- TV points in both drawing room & master bedroom
- · Water supply from borewell



TYPICAL FLOORS



**GROUND FLOOR** 





3BHK 2BHK

# CENTRAL BUS STAND CANAL GH UKKIRAKALIAMMAN TEMPLE CHATHRAM

**BUS STAND** 

# LOCATION ADVANTAGE

- Close to Ukkira Kaliyamman Kovil
- 2.5 kms from Chatram Bus Stand
- 3 kms from Central Bus Stand
- 4 kms from Trichy Railway Station



Scan the QR Code to see the Location Map







# For Booking Contact 99449 71914, 99449 71825



• Promoters • Contractors

## **Head Office**

M/s Jacpel & Co: Plot No. 8-A, Moovendar Nagar 1-Main, Near Sampoorna Bhavan, Bagalur Road Hosur - 635 109, Tamilnadu, India

Email: jacpelco@yahoo.co.in

### Site address

Jacpel's Silver Shrine Bharathiyar Street, Anna Nagar, Thennur, Tiruchirappalli